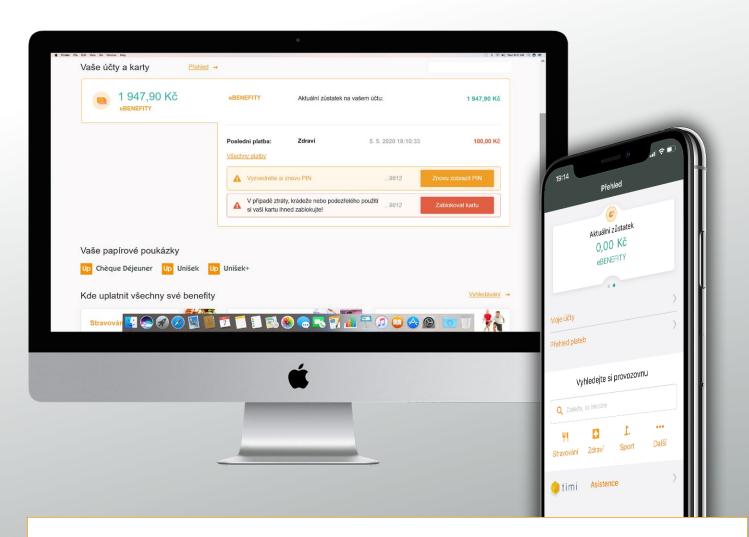

## HOW TO MANAGE THE EBENEFITY CARD IN MUJ UP

Enter the digital world through the Můj Up application, which lets you easily manage your eBenefity card. Everything you need is available from the homepage. View your card's current balance and easily find your spending and card top-ups. You can also find partners offering benefits. It doesn't matter whether you log in to the desktop version or from a mobile phone, your login details are the same.

# BENEFITS OF THE EBENEFITY CARD FOR EMPLOYEES

Keep everything under control

Clear and concise information about your balance and payments in the mobile application, so you know exactly what you can treat yourself to.