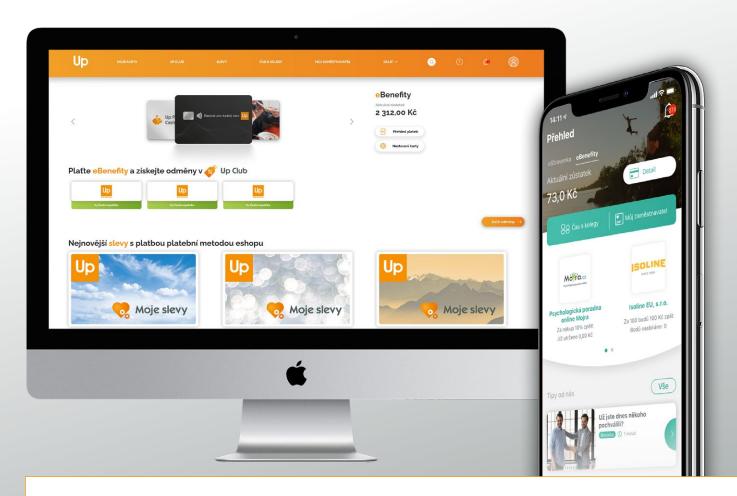

## HOW TO MANAGE YOUR EBENEFITY CAFETERIA CARD IN MY UP

Enter the digital world through My Up application, which will enable you to easily manage the eBenefity cafeteria. You have everything necessary available at the first sight. You can see the current balance on your card, you can easily find your spendings and charging. You can search for a partner's establishment which offers you some benefits. If you are looking for an inspiration for using your card, here are some interesting tips for you.

Prior to the first use of your card, you need **to sign in to the PC version** of My Up and pick up your PIN to your eBenefity card. Your card will thus be activated.