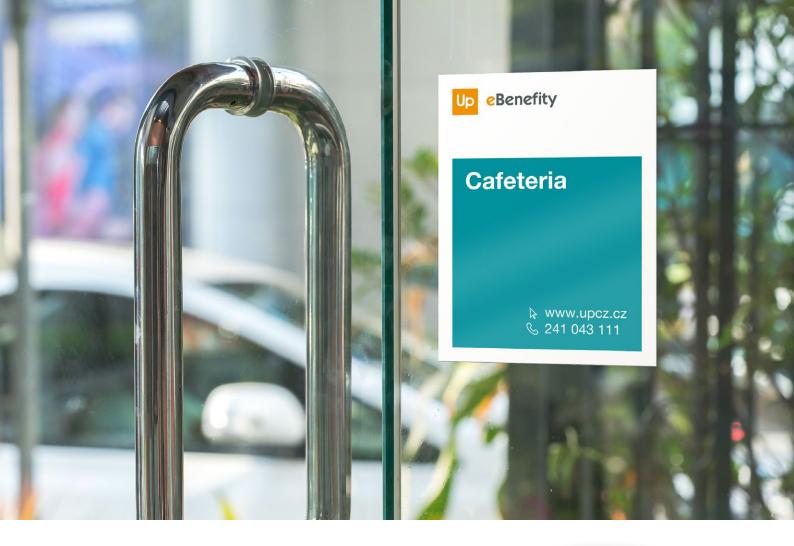

#### $\Im$ apple pay or google pay

 $\rightarrow\,$  all you need is to approximate your mobile phone to the payment terminal

You will recognize our partners' stores by an eBenefity sticker on the doorway.