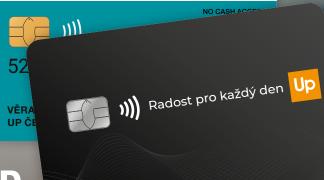

ALL YOU NEED IS A PAYMENT TERMINAL AND YOUR MONEY WILL LAND ON YOUR ACCOUNT REALLY QUICKLY. YOU WILL NO LONGER NEED TO WASTE TIME CALCULATING PAPER VOUCHERS.

The card attached to eBenefity cafeteria works in the same way as a standard MasterCard. Its operation is simple and all you need is a payment terminal.

## Simple payment by card

The eBenefity payment card is from MasterCard so it works in the same way as other payment cards, e.g. through Apple Pay or Google Pay.

#### AT A STORE

- By card by approximating or inserting the card in the payment terminal
- → Apple Pay just approximate your mobile phone to the payment terminal
- Google Pay just approximate your mobile phone to the payment terminal